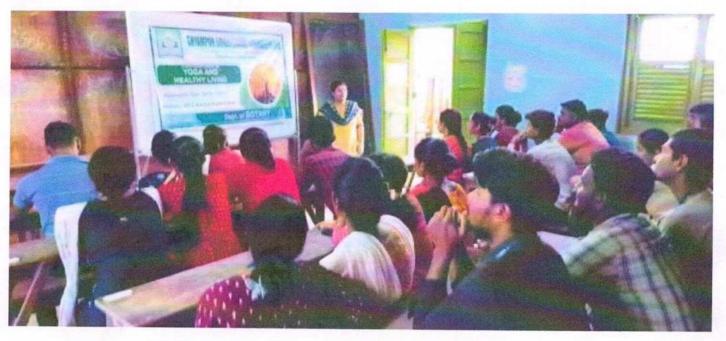

# Certificate Course YOGA AND HEALTHY LIVING 2019-2020

Ms. Rituparna Roy Chowdhury (Dept. of Botany) is taking the class

ATTESTED

Principal

Principal

Shyampur Syddheswan Mahavidyalaya

Ajodhya, Howran.

Co-ordinator IQAC Shyampur Siddheswari Mahavidyalaya Ajodhya, Howrah. Website: www.ssmahavidyalaya.edu.in