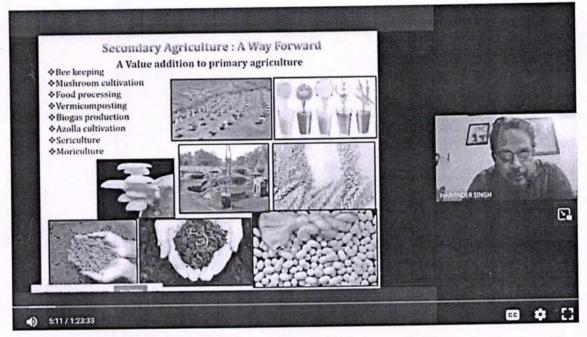

SE ON "Biofertilizers and Biopesticides"

(January 2021-February 2021)



### **Certificate of Participation**

This is to certify that Mr./Ms. SHREYASI SEN, a student of **Department** of **Botany, Shyampur Siddheswari Mahavidyalaya** has successfully participate and completed the thirty one hours certificate course entitled "**Biofertilizer** and **Biopesticides**" and obtained Grade A.

Grading System :: A: 80 percent and above; B: 79 percent to 60 percent; C: 59 percent to 40 percent; D: 39 percent to 20 percent; E: Below 20 percent

Salarupa Dey

Dr. Satarupa Dey HOD & Course Coordinator amphenie

Mr. R. Mukherjee IQAC Coordinator, SSM

Dr. Santu Kumar I Principal, SSM

ald:

Co-ordinator IQAC Shyampur Siddheswari Mahavidyalaya Ajodhya, Howrah.



Singatur Salada da katalan da kat





Co-ordinator
IQAC
Shuampur Siddheswari Mahavidyalaya



ANTIESTE BOND PRINT

Website: www.ssmahavidyalaya.edu.in

Ph. No. & Fax: 03214 261221



Mahabidyalaya

Ajodhya · Howrah · Pin - 711312 (Affilliated to the University of Calcutta) (Accredited by NAAC at the 'B' level)

President:

SRI KALIPADA MANDAL



Principal & Secretary: (Ex officio) Governing Body

DR. SANTU KUMAR BOSE

Ref. No. SSM/CERT/03/2021-22

Date 02/11/2021

Department of Botany, Shyampur Siddheswari Mahvidyalaya will start a certificate course on "Know your Plants" for the session 2021-2022.

The details of the course are as follows: Certificate Course: "Know your Plants"

Date of commencement: 23th November, 2021

Course Coordinators: Dr Satarupa Dey, Ms. Sathi Seth

Course Duration: 30 Hours (November, 2021–February