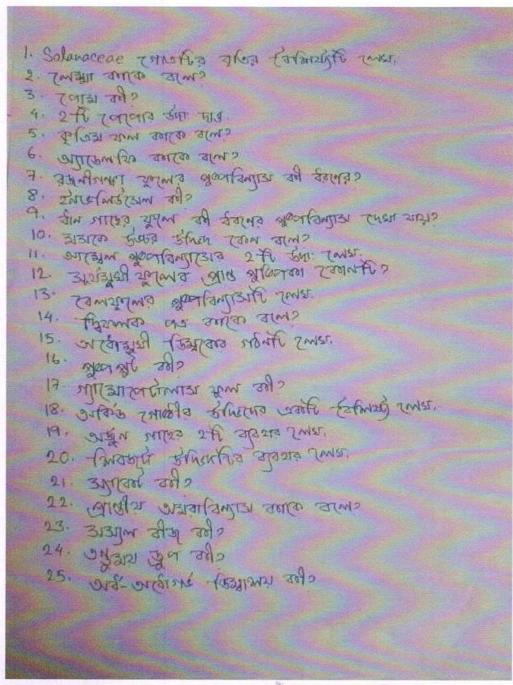

n "Introduction to plant world" Department of Botany, Shyampur Siddheswari Mahavidyalaya

Session: 2022-2023 Course code: CC BOTG 01 Date of Exam: 14/03/2023 Time: 2.30 -3.30 PM . Venue: Botany Laboratory

All enrolled students must appear for the theory exam for successful completion of the course

10/3/23

Teacher- in- charge

Shyampur Siddheswari Mahavidyalaya

E-mail: ssmahavidyalaya@gmail.com

Co-ordinator
IQAC
IQAC
Shyampur Siddheswari Mahavidyalaya
Ajodhya, Howrah.

ATTESTED

91/5/24

Principal

Shyampur Siddheswari Mahavidyalaya
Ajodhya, Howrah.

Shyampur Siddheswari Mahavidyalaya

#### Certificate course on "Introduction to plant world" Department of Botany, Shyampur Siddheswari Mahavidyalaya

Session: 2022-2023 Course code: CC BOTG 02

**Duration: 1Hour** 

Total Marks: 25×2=50



Co-ordinator Shyampur Siddheswari Mahavidyalaya Nodhya, Howrah.

ATTESTED

Shyampur Siddheswari Mahavidyalaya 31 5 24 Ajodhya, Howrah.

Shyampur Siddheswari Mahavidyalaya

| 1