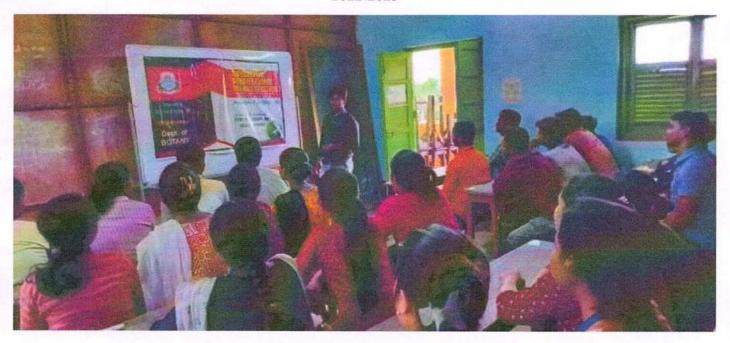

Shyambur Siddheswari Manavidyalaya Ajodhya, Howrah:

Glimpses of the examination session

Shyampur Siddheswari Mahavidyalaya Ajodhya, Howrah.

Attested
Stud
2110719

Principal
Principal Mahavidyalaya

Principal

Shyampur Siddheswari Mahavidyalaya

Ajodi.ya, Howrah.

# Certificate Course YOGA AND HEALTHY LIVING 2019-2020

Ms. Rituparna Roy Chowdhury (Dept. of Botany) is taking the class

ATTESTED

Principal

Principal

Shyampur Syddheswan Mahavidyalaya

Ajodhya, Howran.

Co-ordinator IQAC Shyampur Siddheswari Mahavidyalaya Ajodhya, Howrah. Website: www.ssmahavidyalaya.edu.in