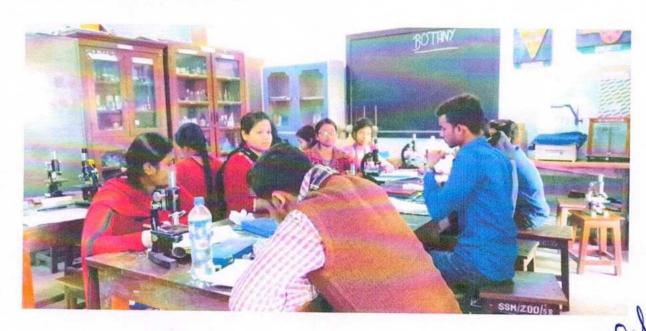

Shyambur Siddheswari Manavidyalaya Ajodhya, Howrah:

Glimpses of the examination session

Shyampur Siddheswari Mahavidyalaya Ajodhya, Howrah.

Attested
Stud
2110719

Principal
Principal Mahavidyalaya

Principal

# Certificate Course YOGA AND HEALTHY LIVING 2019-2020

Ms. Rituparna Roy Chowdhury (Dept. of Botany) is taking the class

ATTESTED

Principal

Principal

Shyampur Syddheswan Mahavidyalaya

Ajodhya, Howran.

Co-ordinator IQAC Shyampur Siddheswari Mahavidyalaya Ajodhya, Howrah. Website: www.ssmahavidyalaya.edu.in