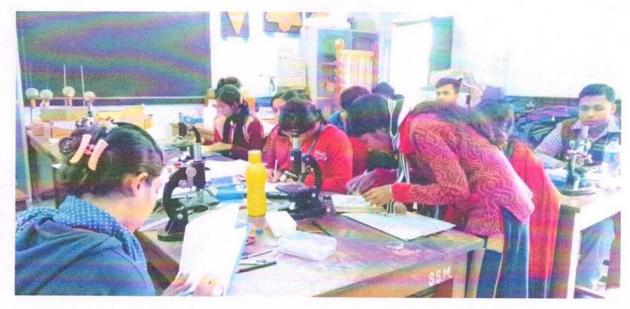

Shyambur Siddheswari Manavidyalaya Ajodhya, Howrah:

Glimpses of the examination session

Shyampur Siddheswari Mahavidyalaya Ajodhya, Howrah.

Attested
Stud
2110719

Principal
Principal Mahavidyalaya

Principal

# Certificate Course YOGA AND HEALTHY LIVING 2019-2020

Ms. Rituparna Roy Chowdhury (Dept. of Botany) is taking the class

ATTESTED

Principal

Principal

Shyampur Syddheswan Mahavidyalaya

Ajodhya, Howran.

Co-ordinator IQAC Shyampur Siddheswari Mahavidyalaya Ajodhya, Howrah. Website: www.ssmahavidyalaya.edu.in