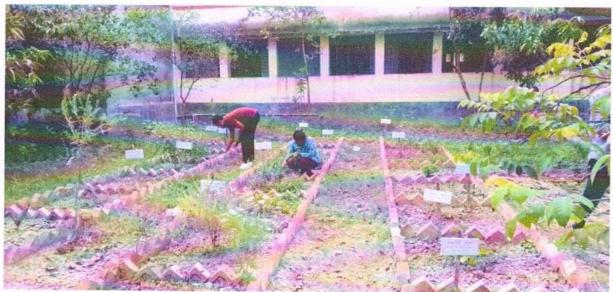

r 1, 3 and 5 enrolled to the course. The course began with an inaugural programme on 16<sup>th</sup> November 2021. This program was attended by all the enrolled students, faculties and Head of the institute.

The classes started from 23th November 2021 and continued till 21st February 2022. The classes were taken by Dr Satarupa Dey, Head, Department of Botany and Ms Sathi Seth, SACT, Department of Botany. A total of 30 hours was taken to complete the course and the classes were mainly taken on Tuesday and Friday. The duration of each class was 2 hours which included both practical and theory classes.



Shyampur Siduhaswari Mahayidyalaya

ATTESTED

Principal

SHYAMPUR SIDDHESWARI MAHAVIDYALAYA
Ajodhya, Howrah.

Co-ordinator
IQAC
IQAC
Shyambur Siddheswari Mahavidyalaya
Ajodhya, Howrah.





Department of Botany issued a notice of final theory examination on 25/2/2021. Among all the 45 students, a total of 4 students scored above 80 and got a grade of A. Rest got marks in the range of 60-79 and scored Grade B. Two students were absent in the final theory exam, Shyampur Siddheswari Mahavidyalaya Ajodhya, Howrah. and did not receive the final certificate.

The certificate distribution ceremony was held on 22<sup>nd</sup> March 2022.

Dr. Satarupa Dey

Salarupa De

Course coordinator

Course Coordinator Shyampur Siddheswari Mahavidyalaya ATTESTED

Ajodhya, Howrah.

Principal SHYAMPUR SIDDHESWARI MAHAVIDYALAYA

Dist.-Howr

Certificate Course Know your Plants 2021-2022



Students during the class of the certificate course



Peer teaching learning during certificate course class